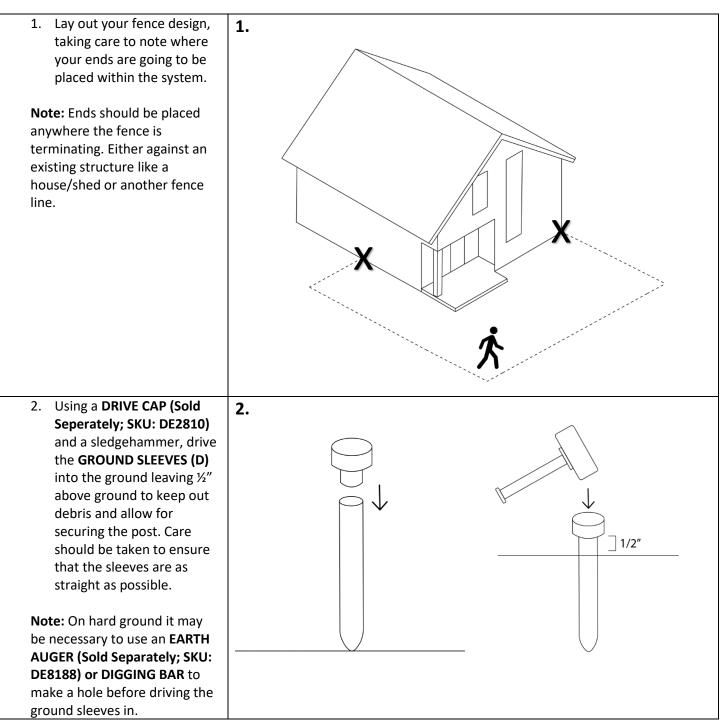

## **Kitty Corral Cat Fence End Installation Instructions**

Sledgehammer or Earth Auger/Digging Bar

## **Kitty Corral Cat Fence End Installation Instructions**