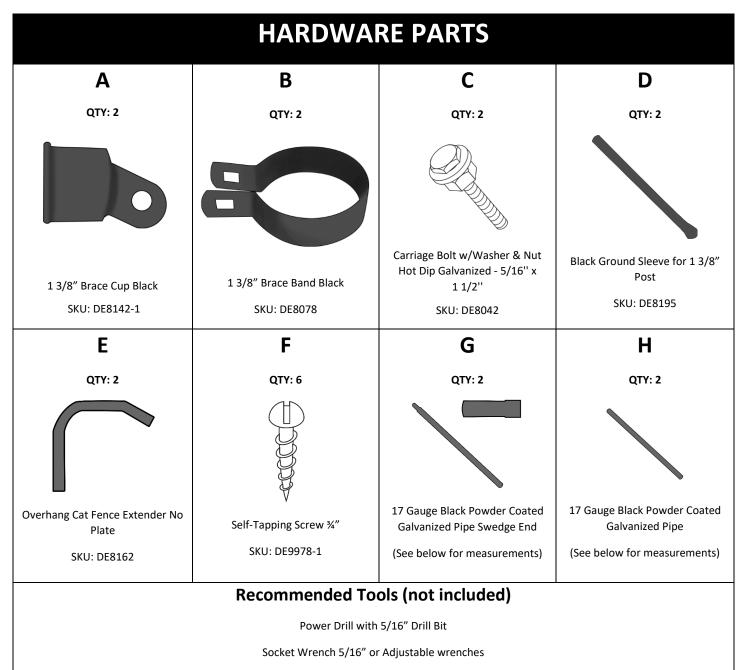

## **Pipes Part List**

|        | End for 7.5' Kitty Corral System |                               |         | End for 6' Kitty Corral System |                                |            |
|--------|----------------------------------|-------------------------------|---------|--------------------------------|--------------------------------|------------|
|        | Qty                              | Pipe Measurement              | SKU     | Qty                            | Pipe Measurement               | SKU        |
| Corner | 2                                | 17 Gauge Black Powder         | DE9564- | 2                              | 17 Gauge Black Powder Coated   | DE8400     |
| Posts  |                                  | Coated Galvanized Pipe 1 3/8" | 092SE   |                                | Galvanized Pipe 1 3/8" x 73"   |            |
| (G)    |                                  | x 92" Swedge End              |         |                                | Swedge End                     |            |
| Brace  | 2                                | 17 Gauge Black Powder         | DE8353- | 2                              | 17 Gauge Black Powder Coated   | DE8353-096 |
| Posts  |                                  | Coated Galvanized Steel Pipe  | 096     |                                | Galvanized Steel Pipe 1 3/8" x |            |
| (H)    |                                  | 1 3/8'' x 96″                 |         |                                | 96"                            |            |