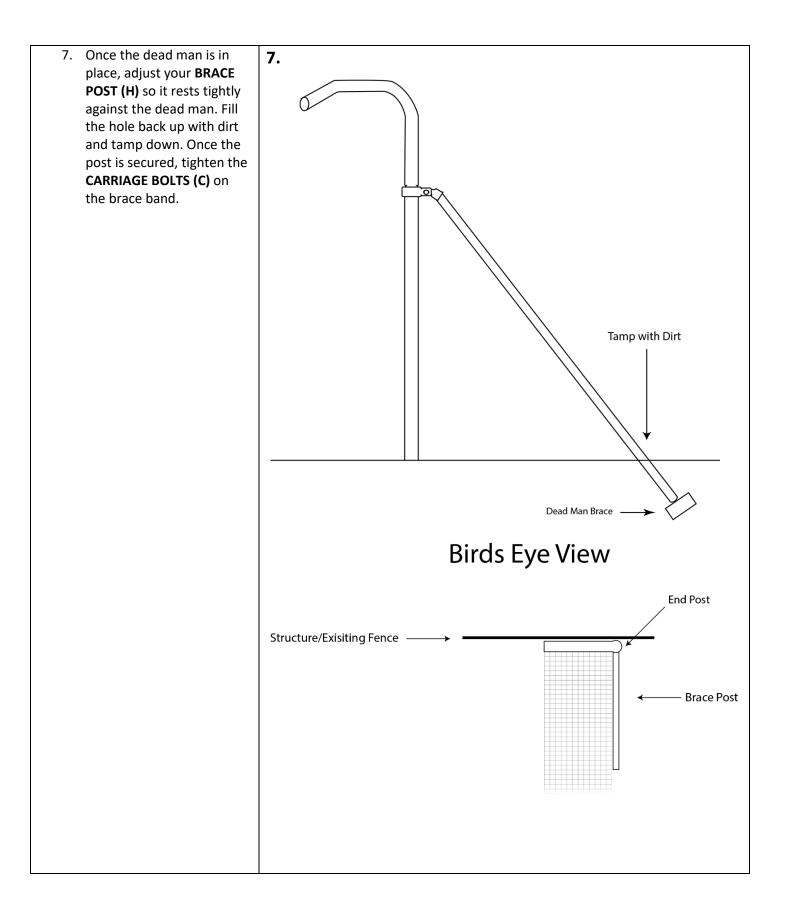

## **Kitty Corral Cat Fence End Installation Instructions**

Sledgehammer or Earth Auger/Digging Bar