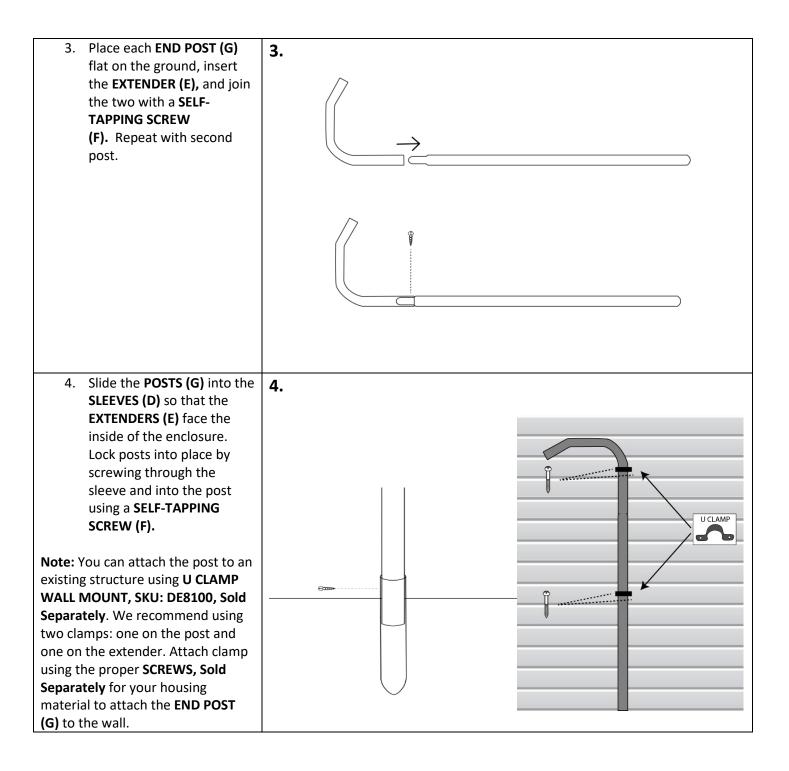

## **Kitty Corral Cat Fence End Installation Instructions**

Sledgehammer or Earth Auger/Digging Bar

## **Kitty Corral Cat Fence End Installation Instructions**